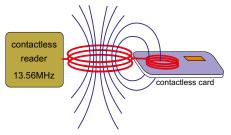

## **Technolgy**

#### NFC - "Near Field Communication"

- Method of wireless data transfer.
- Metal element that transmits a short-term electronic signal
- Smartphone settings characterized **NFC Android & iOS**

## Magnetic induction