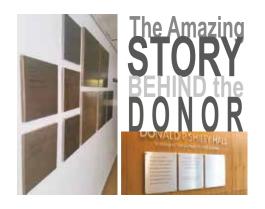

Each institution recognizes the donors who support and develop this activity. That recognition and appreciation are expressed in the Donor sign.

- Scan listen and read, be moved by the story of a donor.
- Enhance the image of your organization while honoring the donors
- Grow and develop an institution through gratitude to the donor of the past and to the future donations.