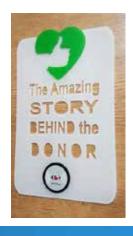

#### **Features**

- Smartphone
- Icon graphics print on vinyl
- NFC electronic chip
- Holder ABS plastic
- Room ID Sign

# **Options**

- Icon graphic print can be customized
- Shape of tag can be rounded or square
- Integrated into the sign or underneath the sign
- Content can be changed and replaced easily