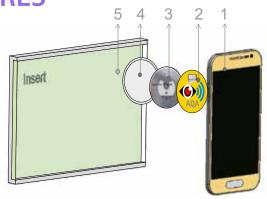

## **SCHEMATIC FEATURES**

#### **Features**

- Smartphone
- Icon graphics print on vinyl
- NFC electronic chip
- Holder ABS plastic
- Room ID Sign